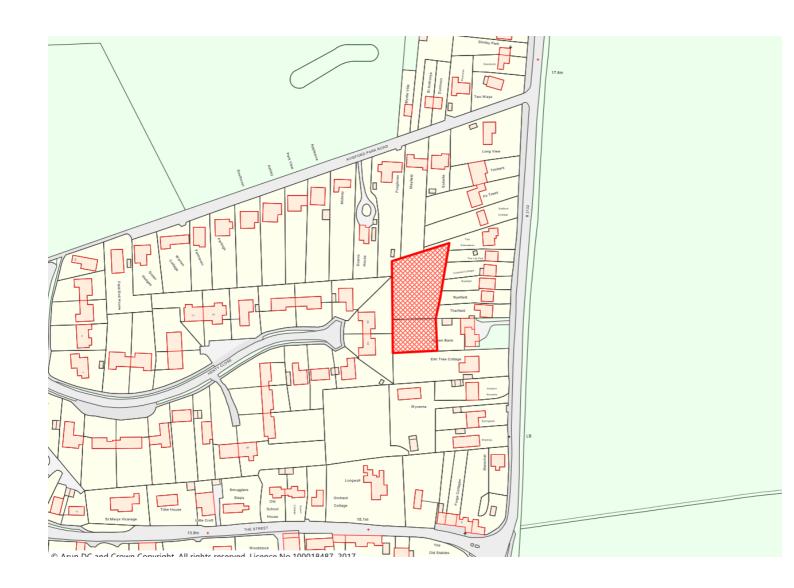

## HELAA Assessment Summary Table - Not Currently Developable - Residential Site

| Reference                            | WA7                                                                                                                                                                              |
|--------------------------------------|----------------------------------------------------------------------------------------------------------------------------------------------------------------------------------|
| Site Location                        | Land to the West of Yapton Lane, Rear of Nyefield                                                                                                                                |
| Parish                               | Walberton                                                                                                                                                                        |
| Grid Reference                       | 497601 - 105952                                                                                                                                                                  |
| Strategic Allocation Site            | No                                                                                                                                                                               |
| Neighbourhood Plan Site              | No                                                                                                                                                                               |
| Site Area                            | 0.19ha (0.21ha with additional land)                                                                                                                                             |
| Net Developable Area                 | 0.19ha (0.21ha with additional land)                                                                                                                                             |
| Viability Typologies                 | 7-SG6                                                                                                                                                                            |
| Description of Site and Existing Use | Back garden land to a number of properties. Each garden boundary consists of hedging Residential, Vacant                                                                         |
| Settlement                           | Walberton                                                                                                                                                                        |
| Local Plan Area                      | Inland Arun Area                                                                                                                                                                 |
| Existing Use                         | Residential                                                                                                                                                                      |
| Constraints                          | Lidsey Treatment Catchment, SCA, GroundWater Floor Risk V1                                                                                                                       |
| Potential Use for Evaluation         | Housing                                                                                                                                                                          |
| Suitability Summary                  | Not suitable backland development with no access. not identified within the Walberton Neighbourhood Plan (NDP2) update which allocates sufficient sites to meet housing targets. |
| Availability Summary                 | Promoter response to HELAA update 2021 requests removal as no longer control of the land.                                                                                        |
| Achievability Summary                | Not currently achievable                                                                                                                                                         |
| Current Status                       | Not Currently Developable                                                                                                                                                        |
|                                      |                                                                                                                                                                                  |