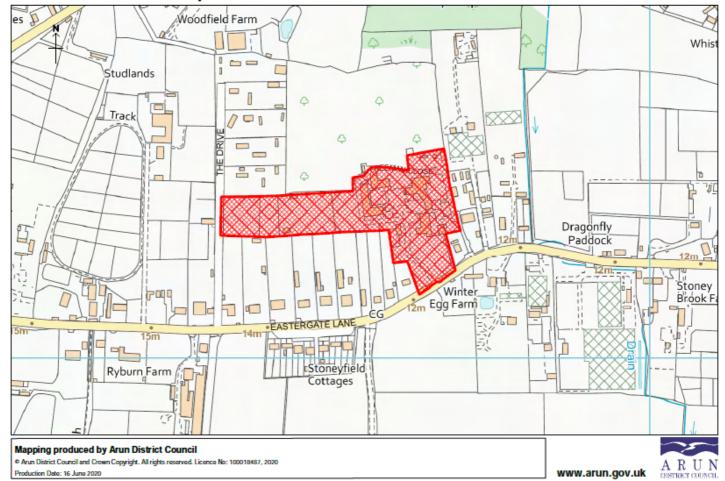

## HELAA Assessment Summary Table - Not Currently Developable - Residential Site

| Reference                            | NEWWA12                                                                                                                                                                                                                                                                                                                                                                                                                                                 |
|--------------------------------------|---------------------------------------------------------------------------------------------------------------------------------------------------------------------------------------------------------------------------------------------------------------------------------------------------------------------------------------------------------------------------------------------------------------------------------------------------------|
| Site Location                        | Land at Freeman Close, Eastergate Lane                                                                                                                                                                                                                                                                                                                                                                                                                  |
| Parish                               | Walberton                                                                                                                                                                                                                                                                                                                                                                                                                                               |
| Grid Reference                       | 495659 - 106210                                                                                                                                                                                                                                                                                                                                                                                                                                         |
| Strategic Allocation Site            | No                                                                                                                                                                                                                                                                                                                                                                                                                                                      |
| Neighbourhood Plan Site              | No                                                                                                                                                                                                                                                                                                                                                                                                                                                      |
| Site Area                            | 3ha                                                                                                                                                                                                                                                                                                                                                                                                                                                     |
| Net Developable Area                 | 2.4ha                                                                                                                                                                                                                                                                                                                                                                                                                                                   |
| Viability Typologies                 | 3-MG50                                                                                                                                                                                                                                                                                                                                                                                                                                                  |
| Description of Site and Existing Use | The Site is currently used as a community care facility with circa 37 bed spaces. The Site predominantly takes the form of a private residential estate set within gardens and other open land including an orchard.  Access is via Freeman Close, which is located north of Eastergate Lane. Community care facility                                                                                                                                   |
| Settlement                           | Walberton                                                                                                                                                                                                                                                                                                                                                                                                                                               |
| Local Plan Area                      | Inland Arun Area                                                                                                                                                                                                                                                                                                                                                                                                                                        |
| Existing Use                         | Other                                                                                                                                                                                                                                                                                                                                                                                                                                                   |
| Constraints                          | Outside BUAB within countryside policy C SP1. Lidsey treatment catchment and groundwater flooding. Site floods on a regular basis in winter. Soft Sand Minerals Safeguarding Area.                                                                                                                                                                                                                                                                      |
| Potential Use for Evaluation         | Residential                                                                                                                                                                                                                                                                                                                                                                                                                                             |
| Suitability Summary                  | Not suitable. Outside and remote from BUAB and is therefore, contrary to policy C SP1 Countryside and not in a sustainable location to access to services, jobs, leisure and transport. The site has an established access and is partly in residential care use. Remote. Within Soft Sand Mineral Safeguarding Area >0.5 ha. not allocated in the recently update Walberton Neighbourhood Plan (NDP2) which allocates housing to meet its requirement. |
| Availability Summary                 | The site has been promoted in the 2021 HELAA updates for 30 units related to care provision and older people's housing and part of the land is currently tenanted and occupied and not immediately available.                                                                                                                                                                                                                                           |
| Achievability Summary                | According to the Arun Local Plan Viability Study 2016 the site is considered to be viable and achievable.                                                                                                                                                                                                                                                                                                                                               |
| Deliverability Summary               | Promoter site trajectory update 2021 start in 2023 and complete in 2024.                                                                                                                                                                                                                                                                                                                                                                                |
| Current Status                       | Not Currently Developable                                                                                                                                                                                                                                                                                                                                                                                                                               |
|                                      | <del></del>                                                                                                                                                                                                                                                                                                                                                                                                                                             |