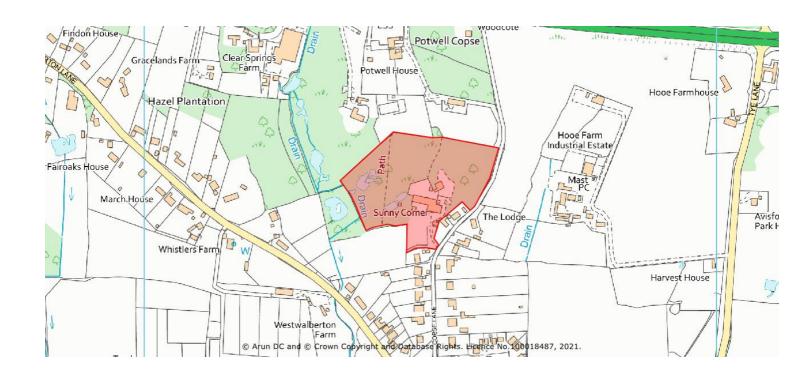

## HELAA Assessment Summary Table - Not Currently Developable - Residential Site

| sh W                                  |                                                                                                                                                                                                                                                                                                                                                                                                                               |
|---------------------------------------|-------------------------------------------------------------------------------------------------------------------------------------------------------------------------------------------------------------------------------------------------------------------------------------------------------------------------------------------------------------------------------------------------------------------------------|
| Reference 49 segic Allocation Site No | 94470 - 106583<br>o                                                                                                                                                                                                                                                                                                                                                                                                           |
| regic Allocation Site No              | 0                                                                                                                                                                                                                                                                                                                                                                                                                             |
|                                       | 0                                                                                                                                                                                                                                                                                                                                                                                                                             |
| hbourhood Plan Site No                |                                                                                                                                                                                                                                                                                                                                                                                                                               |
|                                       | .47ha                                                                                                                                                                                                                                                                                                                                                                                                                         |
| Area (ha)                             |                                                                                                                                                                                                                                                                                                                                                                                                                               |
| Developable Area (ha) 2.4             | 429ha                                                                                                                                                                                                                                                                                                                                                                                                                         |
| ility Typologies 2-                   | -LG75                                                                                                                                                                                                                                                                                                                                                                                                                         |
| _                                     | esidential dwelling and gardens. Woods. Access from Copse<br>ane.                                                                                                                                                                                                                                                                                                                                                             |
| ement W                               | /alberton.                                                                                                                                                                                                                                                                                                                                                                                                                    |
| ıl Plan Area Inl                      | land Arun Area                                                                                                                                                                                                                                                                                                                                                                                                                |
| ting Use Re                           | esidential                                                                                                                                                                                                                                                                                                                                                                                                                    |
| Flores Bu                             | outside Built-Up Area, Ancient Woodland, Ground Water lood Risk, limited part falls in Flood Zone 2 and 3a, which emains with climate change but does not worsen, HRA suffers (SD10) Singleton and Cocking Tunnels SAC (12000m) overs whole site with recent bat siting's recorded, Within idsey Drainage Catchment, TPO bounds the commitment site of the south                                                              |
| ntial use for evaluation Re           | esidential.                                                                                                                                                                                                                                                                                                                                                                                                                   |
| 70                                    | he site is Outside BUAB and covered by approximately 65-<br>0% ancient woodland and so would contravene policy and so could not be suitable.                                                                                                                                                                                                                                                                                  |
| co                                    | he site is that portion that remains of 94 once the existing ommitment has been removed. However as this is a recent mendment there has been no contact over this site and so it unknown if it is available for development.                                                                                                                                                                                                  |
| be<br>ca<br>wo<br>ac<br>plu           | ue to the extent of the ancient woodland, along with the site eing within the open countryside and in the Lidsey drainage atchment area and having some flooding issues, these issues ould have to be overcome issues before the site becomes chievable. Further the TPO bounding the neighbouring site lus the woodlands existing designation suggests that the ees would have a high arboricultural and biodiversity value. |
| co<br>ha                              | his site has not been directly promoted and due to its constraints would currently contravene policy, which would ave to be strongly overcome before this site could be considered deliverable.                                                                                                                                                                                                                               |
| ent Status No                         | ot Currently Developable                                                                                                                                                                                                                                                                                                                                                                                                      |