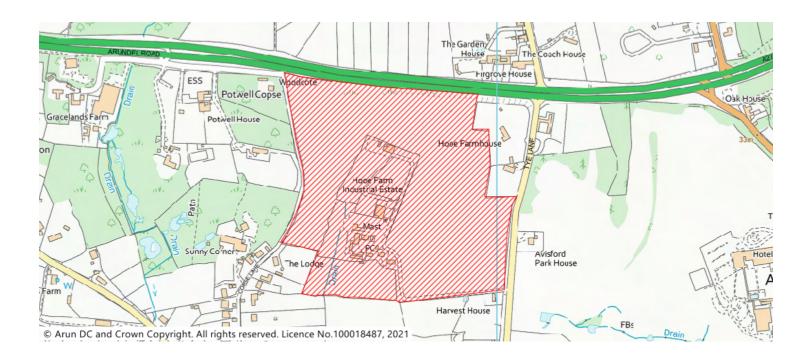

## HELAA Assessment Summary Table - Not Currently Developable - Mixed Use Site

| Reference                     | 21WA1                                                                                                                                                                                                                                                                                                                                                                                                                                                                                                                                                                                                          |
|-------------------------------|----------------------------------------------------------------------------------------------------------------------------------------------------------------------------------------------------------------------------------------------------------------------------------------------------------------------------------------------------------------------------------------------------------------------------------------------------------------------------------------------------------------------------------------------------------------------------------------------------------------|
| Site Location                 | Land at Hooe Farm Tye Lane Walberton                                                                                                                                                                                                                                                                                                                                                                                                                                                                                                                                                                           |
| Parish                        | Walberton                                                                                                                                                                                                                                                                                                                                                                                                                                                                                                                                                                                                      |
| Grid Reference                | 496841 - 106647                                                                                                                                                                                                                                                                                                                                                                                                                                                                                                                                                                                                |
| Strategic Allocation Site     | No                                                                                                                                                                                                                                                                                                                                                                                                                                                                                                                                                                                                             |
| Neighbourhood Plan Site       | No                                                                                                                                                                                                                                                                                                                                                                                                                                                                                                                                                                                                             |
| Site Area (ha)                | 15.3ha                                                                                                                                                                                                                                                                                                                                                                                                                                                                                                                                                                                                         |
| Net Developable Area (ha)     | 9.2ha                                                                                                                                                                                                                                                                                                                                                                                                                                                                                                                                                                                                          |
| Viability Typologies          | 1-LG150                                                                                                                                                                                                                                                                                                                                                                                                                                                                                                                                                                                                        |
| Site Description/Existing Use | Agricultural and light industrial, Trees largely to boundaries.<br>Access off Tye Lane.                                                                                                                                                                                                                                                                                                                                                                                                                                                                                                                        |
| Settlement                    | Walberton                                                                                                                                                                                                                                                                                                                                                                                                                                                                                                                                                                                                      |
| Local Plan Area               | Inland Arun Area                                                                                                                                                                                                                                                                                                                                                                                                                                                                                                                                                                                               |
| Existing Use                  | Mixed Uses                                                                                                                                                                                                                                                                                                                                                                                                                                                                                                                                                                                                     |
| Constraints                   | Outside Built-Up Area (Countryside, Cut through by preferred<br>A27 bypass, WSCC Minerals Consultation Area - Sharp Sand<br>and Gravel Safeguarding, High Susceptibility to Groundwater<br>Flood Risk; Area of Special Control (Adverts), In HRA Buffers<br>and presence of bats recorded, Ancient woodland on opposite<br>road of Copse Lane at Potwell Copse, TPO on large part of<br>southern boundary, Lidsey catchment, 4 areas of Potentially<br>Contaminated Land focused at the industrial area and adjacent<br>to the existing A27 (closed landfill), Listed Building on opposite<br>side of Tye Lane |
| Potential use for evaluation  | Residential and Employment                                                                                                                                                                                                                                                                                                                                                                                                                                                                                                                                                                                     |
| Suitability                   | Not suitable due to Safeguarding Main Road Network (T SP3)<br>Proposed Arundel Bypass A27 Preferred Options route goes<br>through middle of site.                                                                                                                                                                                                                                                                                                                                                                                                                                                              |
| Availability Summary          | The Site has been submitted through the HELAA Call for Sites and is therefore considered available for development.                                                                                                                                                                                                                                                                                                                                                                                                                                                                                            |
| Achievability Summary         | According to the Arun Local Plan Viability Study 2016 the site is considered to be viable and achievable.                                                                                                                                                                                                                                                                                                                                                                                                                                                                                                      |
| Current Status                | Not Currently Developable                                                                                                                                                                                                                                                                                                                                                                                                                                                                                                                                                                                      |