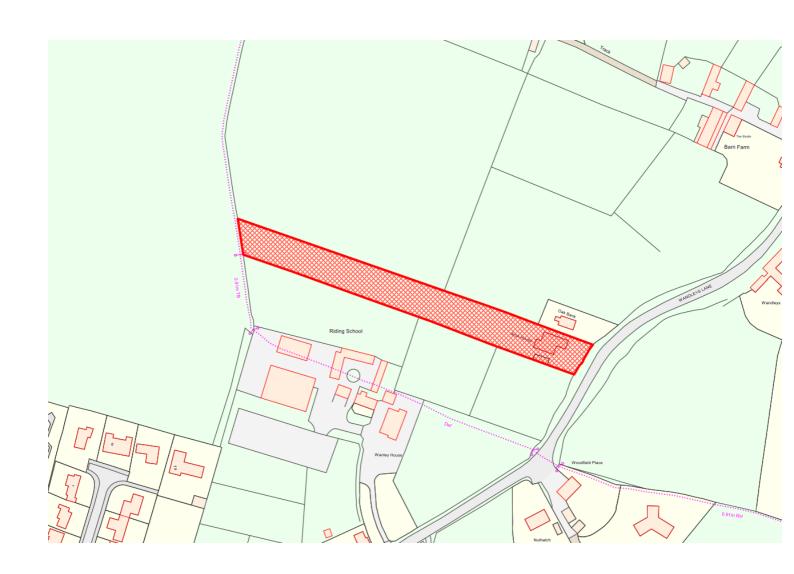

## HELAA Assessment Summary Table - Not Currently Developable - Residential Site

| Reference                            | 150                                                                                                                                                                                                                                                                                       |
|--------------------------------------|-------------------------------------------------------------------------------------------------------------------------------------------------------------------------------------------------------------------------------------------------------------------------------------------|
| Site Location                        | Arun House, Wandleys Lane                                                                                                                                                                                                                                                                 |
| Parish                               | Walberton                                                                                                                                                                                                                                                                                 |
| Grid Reference                       | 495188 - 106633                                                                                                                                                                                                                                                                           |
| Strategic Allocation Site            | No                                                                                                                                                                                                                                                                                        |
| Neighbourhood Plan Site              | No                                                                                                                                                                                                                                                                                        |
| Site Area                            | 0.39ha                                                                                                                                                                                                                                                                                    |
| Net Developable Area                 | 0.39ha                                                                                                                                                                                                                                                                                    |
| Viability Typologies                 | 5-MG12                                                                                                                                                                                                                                                                                    |
| Description of Site and Existing Use | Long, narrow, residential plot to the west of Wandleys Lane. Various B2 uses                                                                                                                                                                                                              |
| Settlement                           | Walberton                                                                                                                                                                                                                                                                                 |
| Local Plan Area                      | Inland Arun Area                                                                                                                                                                                                                                                                          |
| Existing Use                         | Residential                                                                                                                                                                                                                                                                               |
| Constraints                          | Archaeological notification area - Roman Occupation,<br>Walberton, Lidsey Treatment Catchment, TPO, SCA, Ground<br>Water Flood Risk v1                                                                                                                                                    |
| Potential use for evaluation         | Residential                                                                                                                                                                                                                                                                               |
| Suitability Summary                  | The site is not adjacent to a study settlement, is poorly related to facilities, and is therefore not in a sustainable location for housing development. It is located adjecent to another site which, as of November 2016 is subject to a call in Inquiry. This site should be monitored |
| Availability Summary                 | The site has previously been promoted to the Council.  However, it is not currently clear if it still remains available for development.                                                                                                                                                  |
| Achievability Summary                | Not currently achievable                                                                                                                                                                                                                                                                  |
| Current Status                       | Not Currently Developable                                                                                                                                                                                                                                                                 |
|                                      | ·                                                                                                                                                                                                                                                                                         |